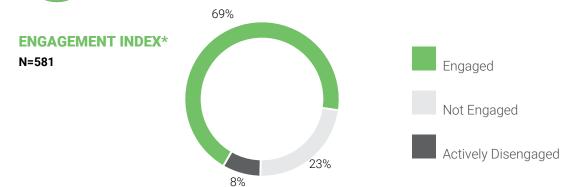

The involvement in and enthusiasm for school.

| Your | School                                                               | Your [                                                                                                                                                                        | U.S. Overall                                                                                                                                                                                                                                                                                                                                                                                                    |                                                                                                                                                                                                                                                                                                                                                                                                                                                                                                                                                   |
|------|----------------------------------------------------------------------|-------------------------------------------------------------------------------------------------------------------------------------------------------------------------------|-----------------------------------------------------------------------------------------------------------------------------------------------------------------------------------------------------------------------------------------------------------------------------------------------------------------------------------------------------------------------------------------------------------------|---------------------------------------------------------------------------------------------------------------------------------------------------------------------------------------------------------------------------------------------------------------------------------------------------------------------------------------------------------------------------------------------------------------------------------------------------------------------------------------------------------------------------------------------------|
| 2016 | 2017                                                                 | 2016                                                                                                                                                                          | 2017                                                                                                                                                                                                                                                                                                                                                                                                            | 2017                                                                                                                                                                                                                                                                                                                                                                                                                                                                                                                                              |
| 4.23 | 4.22                                                                 | 4.07                                                                                                                                                                          | 4.11                                                                                                                                                                                                                                                                                                                                                                                                            | 3.85                                                                                                                                                                                                                                                                                                                                                                                                                                                                                                                                              |
| 3.84 | 3.80                                                                 | 3.69                                                                                                                                                                          | 3.68                                                                                                                                                                                                                                                                                                                                                                                                            | 3.53                                                                                                                                                                                                                                                                                                                                                                                                                                                                                                                                              |
| 4.28 | 4.25                                                                 | 4.09                                                                                                                                                                          | 4.11                                                                                                                                                                                                                                                                                                                                                                                                            | 3.98                                                                                                                                                                                                                                                                                                                                                                                                                                                                                                                                              |
| 4.52 | 4.53                                                                 | 4.47                                                                                                                                                                          | 4.51                                                                                                                                                                                                                                                                                                                                                                                                            | 3.88                                                                                                                                                                                                                                                                                                                                                                                                                                                                                                                                              |
| 3.64 | 3.65                                                                 | 3.52                                                                                                                                                                          | 3.61                                                                                                                                                                                                                                                                                                                                                                                                            | 3.45                                                                                                                                                                                                                                                                                                                                                                                                                                                                                                                                              |
| 4.60 | 4.68                                                                 | 4.48                                                                                                                                                                          | 4.54                                                                                                                                                                                                                                                                                                                                                                                                            | 4.35                                                                                                                                                                                                                                                                                                                                                                                                                                                                                                                                              |
| 4.10 | 4.17                                                                 | 3.92                                                                                                                                                                          | 3.99                                                                                                                                                                                                                                                                                                                                                                                                            | 3.61                                                                                                                                                                                                                                                                                                                                                                                                                                                                                                                                              |
| 4.25 | 4.20                                                                 | 4.08                                                                                                                                                                          | 4.09                                                                                                                                                                                                                                                                                                                                                                                                            | 3.86                                                                                                                                                                                                                                                                                                                                                                                                                                                                                                                                              |
| 4.37 | 4.30                                                                 | 4.14                                                                                                                                                                          | 4.18                                                                                                                                                                                                                                                                                                                                                                                                            | 3.82                                                                                                                                                                                                                                                                                                                                                                                                                                                                                                                                              |
| 4.37 | 4.33                                                                 | 4.18                                                                                                                                                                          | 4.24                                                                                                                                                                                                                                                                                                                                                                                                            | 4.08                                                                                                                                                                                                                                                                                                                                                                                                                                                                                                                                              |
|      | 2016<br>4.23<br>3.84<br>4.28<br>4.52<br>3.64<br>4.60<br>4.10<br>4.25 | 4.23     4.22       3.84     3.80       4.28     4.25       4.52     4.53       3.64     3.65       4.60     4.68       4.10     4.17       4.25     4.20       4.37     4.30 | 2016         2017         2016           4.23         4.22         4.07           3.84         3.80         3.69           4.28         4.25         4.09           4.52         4.53         4.47           3.64         3.65         3.52           4.60         4.68         4.48           4.10         4.17         3.92           4.25         4.20         4.08           4.37         4.30         4.14 | 2016         2017         2016         2017           4.23         4.22         4.07         4.11           3.84         3.80         3.69         3.68           4.28         4.25         4.09         4.11           4.52         4.53         4.47         4.51           3.64         3.65         3.52         3.61           4.60         4.68         4.48         4.54           4.10         4.17         3.92         3.99           4.25         4.20         4.08         4.09           4.37         4.30         4.14         4.18 |

<sup>\*</sup>A minimum n size of 100 is required for full index results and an n size of 30 for percentage engaged only results.