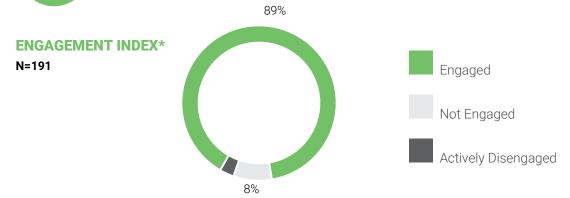

The involvement in and enthusiasm for school.

| Your | School | Your D                                                  | U.S. Overall                                                                                                                                                                                                                                                                                                                                                                         |                                                                                                                                                                                                                                                                                                                                                                                                                                                                                                                        |
|------|--------|---------------------------------------------------------|--------------------------------------------------------------------------------------------------------------------------------------------------------------------------------------------------------------------------------------------------------------------------------------------------------------------------------------------------------------------------------------|------------------------------------------------------------------------------------------------------------------------------------------------------------------------------------------------------------------------------------------------------------------------------------------------------------------------------------------------------------------------------------------------------------------------------------------------------------------------------------------------------------------------|
| 2016 | 2017   | 2016                                                    | 2017                                                                                                                                                                                                                                                                                                                                                                                 | 2017                                                                                                                                                                                                                                                                                                                                                                                                                                                                                                                   |
| -    | 4.47   | 4.07                                                    | 4.11                                                                                                                                                                                                                                                                                                                                                                                 | 3.85                                                                                                                                                                                                                                                                                                                                                                                                                                                                                                                   |
| -    | 3.98   | 3.69                                                    | 3.68                                                                                                                                                                                                                                                                                                                                                                                 | 3.53                                                                                                                                                                                                                                                                                                                                                                                                                                                                                                                   |
| -    | 4.46   | 4.09                                                    | 4.11                                                                                                                                                                                                                                                                                                                                                                                 | 3.98                                                                                                                                                                                                                                                                                                                                                                                                                                                                                                                   |
| -    | 4.78   | 4.47                                                    | 4.51                                                                                                                                                                                                                                                                                                                                                                                 | 3.88                                                                                                                                                                                                                                                                                                                                                                                                                                                                                                                   |
| -    | 4.20   | 3.52                                                    | 3.61                                                                                                                                                                                                                                                                                                                                                                                 | 3.45                                                                                                                                                                                                                                                                                                                                                                                                                                                                                                                   |
| -    | 4.77   | 4.48                                                    | 4.54                                                                                                                                                                                                                                                                                                                                                                                 | 4.35                                                                                                                                                                                                                                                                                                                                                                                                                                                                                                                   |
| -    | 4.29   | 3.92                                                    | 3.99                                                                                                                                                                                                                                                                                                                                                                                 | 3.61                                                                                                                                                                                                                                                                                                                                                                                                                                                                                                                   |
| -    | 4.43   | 4.08                                                    | 4.09                                                                                                                                                                                                                                                                                                                                                                                 | 3.86                                                                                                                                                                                                                                                                                                                                                                                                                                                                                                                   |
| -    | 4.64   | 4.14                                                    | 4.18                                                                                                                                                                                                                                                                                                                                                                                 | 3.82                                                                                                                                                                                                                                                                                                                                                                                                                                                                                                                   |
| -    | 4.56   | 4.18                                                    | 4.24                                                                                                                                                                                                                                                                                                                                                                                 | 4.08                                                                                                                                                                                                                                                                                                                                                                                                                                                                                                                   |
|      | 2016   | - 4.47 - 3.98 - 4.46 - 4.78 - 4.20 - 4.77 - 4.29 - 4.43 | 2016         2017         2016           -         4.47         4.07           -         3.98         3.69           -         4.46         4.09           -         4.78         4.47           -         4.20         3.52           -         4.77         4.48           -         4.29         3.92           -         4.43         4.08           -         4.64         4.14 | 2016         2017         2016         2017           -         4.47         4.07         4.11           -         3.98         3.69         3.68           -         4.46         4.09         4.11           -         4.78         4.47         4.51           -         4.20         3.52         3.61           -         4.77         4.48         4.54           -         4.29         3.92         3.99           -         4.43         4.08         4.09           -         4.64         4.14         4.18 |

<sup>\*</sup>A minimum n size of 100 is required for full index results and an n size of 30 for percentage engaged only results.