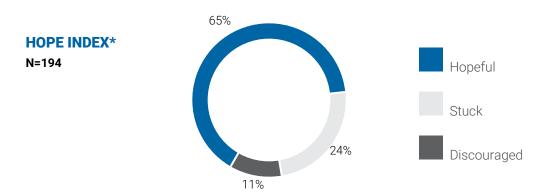

# Hope

The ideas and energy students have for the future.

| Your | Your District |                                                  | U.S. Overall                                                                                                                                                                                                                                                                                             |                                                                                                                                                                                                                                                                                                                                                                                                                  |
|------|---------------|--------------------------------------------------|----------------------------------------------------------------------------------------------------------------------------------------------------------------------------------------------------------------------------------------------------------------------------------------------------------|------------------------------------------------------------------------------------------------------------------------------------------------------------------------------------------------------------------------------------------------------------------------------------------------------------------------------------------------------------------------------------------------------------------|
| 2016 | 2017          | 2016                                             | 2017                                                                                                                                                                                                                                                                                                     | 2017                                                                                                                                                                                                                                                                                                                                                                                                             |
| -    | 4.58          | 4.32                                             | 4.35                                                                                                                                                                                                                                                                                                     | 4.20                                                                                                                                                                                                                                                                                                                                                                                                             |
| -    | 4.69          | 4.83                                             | 4.81                                                                                                                                                                                                                                                                                                     | 4.65                                                                                                                                                                                                                                                                                                                                                                                                             |
| -    | 4.66          | 4.48                                             | 4.49                                                                                                                                                                                                                                                                                                     | 4.40                                                                                                                                                                                                                                                                                                                                                                                                             |
| -    | 4.50          | 4.28                                             | 4.33                                                                                                                                                                                                                                                                                                     | 4.17                                                                                                                                                                                                                                                                                                                                                                                                             |
| -    | 4.53          | 4.22                                             | 4.26                                                                                                                                                                                                                                                                                                     | 4.16                                                                                                                                                                                                                                                                                                                                                                                                             |
| -    | 4.18          | 4.10                                             | 4.12                                                                                                                                                                                                                                                                                                     | 3.89                                                                                                                                                                                                                                                                                                                                                                                                             |
| -    | 4.27          | 3.65                                             | 3.73                                                                                                                                                                                                                                                                                                     | 3.45                                                                                                                                                                                                                                                                                                                                                                                                             |
| -    | 4.67          | 4.40                                             | 4.41                                                                                                                                                                                                                                                                                                     | 4.37                                                                                                                                                                                                                                                                                                                                                                                                             |
|      | 2016          | - 4.58 - 4.69 - 4.66 - 4.50 - 4.53 - 4.18 - 4.27 | 2016         2017         2016           -         4.58         4.32           -         4.69         4.83           -         4.66         4.48           -         4.50         4.28           -         4.53         4.22           -         4.18         4.10           -         4.27         3.65 | 2016         2017         2016         2017           -         4.58         4.32         4.35           -         4.69         4.83         4.81           -         4.66         4.48         4.49           -         4.50         4.28         4.33           -         4.53         4.22         4.26           -         4.18         4.10         4.12           -         4.27         3.65         3.73 |

 $<sup>^{\</sup>star}$ A minimum n size of 100 is required for full index results and an n size of 30 for percentage hopeful only results.