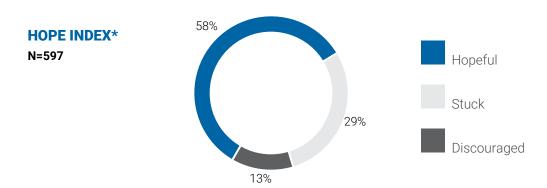

# Hope

The ideas and energy students have for the future.

| HOPE GRANDMEAN                                 | Your | Your School |      | Your District |      |
|------------------------------------------------|------|-------------|------|---------------|------|
|                                                | 2016 | 2017        | 2016 | 2017          | 2017 |
| Overall                                        | 4.40 | 4.38        | 4.32 | 4.35          | 4.20 |
| I know I will graduate from high school.       | 4.80 | 4.82        | 4.83 | 4.81          | 4.65 |
| I have a great future ahead of me.             | 4.57 | 4.51        | 4.48 | 4.49          | 4.40 |
| I can think of many ways to get good grades.   | 4.41 | 4.38        | 4.28 | 4.33          | 4.17 |
| I have many goals.                             | 4.20 | 4.12        | 4.22 | 4.26          | 4.16 |
| I can find many ways around problems.          | 4.08 | 4.09        | 4.10 | 4.12          | 3.89 |
| I have a mentor who encourages my development. | 3.91 | 3.85        | 3.65 | 3.73          | 3.45 |
| I know I will find a good job in the future.   | 4.53 | 4.51        | 4.40 | 4.41          | 4.37 |
|                                                |      |             |      |               |      |

 $<sup>^{\</sup>star}$ A minimum n size of 100 is required for full index results and an n size of 30 for percentage hopeful only results.