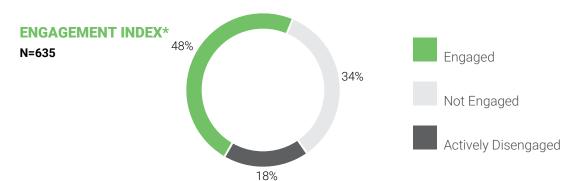

The involvement in and enthusiasm for school.

| Your | School | Your D                                                  | U.S. Overall                                                                                                                                                                                                                                                                                                                                                                         |                                                                                                                                                                                                                                                                                                                                                                                                                                                                                                                        |
|------|--------|---------------------------------------------------------|--------------------------------------------------------------------------------------------------------------------------------------------------------------------------------------------------------------------------------------------------------------------------------------------------------------------------------------------------------------------------------------|------------------------------------------------------------------------------------------------------------------------------------------------------------------------------------------------------------------------------------------------------------------------------------------------------------------------------------------------------------------------------------------------------------------------------------------------------------------------------------------------------------------------|
| 2016 | 2017   | 2016                                                    | 2017                                                                                                                                                                                                                                                                                                                                                                                 | 2017                                                                                                                                                                                                                                                                                                                                                                                                                                                                                                                   |
| -    | 4.47   | 4.07                                                    | 4.11                                                                                                                                                                                                                                                                                                                                                                                 | 3.85                                                                                                                                                                                                                                                                                                                                                                                                                                                                                                                   |
| -    | 3.98   | 3.69                                                    | 3.68                                                                                                                                                                                                                                                                                                                                                                                 | 3.53                                                                                                                                                                                                                                                                                                                                                                                                                                                                                                                   |
| -    | 4.46   | 4.09                                                    | 4.11                                                                                                                                                                                                                                                                                                                                                                                 | 3.98                                                                                                                                                                                                                                                                                                                                                                                                                                                                                                                   |
| -    | 4.78   | 4.47                                                    | 4.51                                                                                                                                                                                                                                                                                                                                                                                 | 3.88                                                                                                                                                                                                                                                                                                                                                                                                                                                                                                                   |
| -    | 4.20   | 3.52                                                    | 3.61                                                                                                                                                                                                                                                                                                                                                                                 | 3.45                                                                                                                                                                                                                                                                                                                                                                                                                                                                                                                   |
| -    | 4.77   | 4.48                                                    | 4.54                                                                                                                                                                                                                                                                                                                                                                                 | 4.35                                                                                                                                                                                                                                                                                                                                                                                                                                                                                                                   |
| -    | 4.29   | 3.92                                                    | 3.99                                                                                                                                                                                                                                                                                                                                                                                 | 3.61                                                                                                                                                                                                                                                                                                                                                                                                                                                                                                                   |
| -    | 4.43   | 4.08                                                    | 4.09                                                                                                                                                                                                                                                                                                                                                                                 | 3.86                                                                                                                                                                                                                                                                                                                                                                                                                                                                                                                   |
| -    | 4.64   | 4.14                                                    | 4.18                                                                                                                                                                                                                                                                                                                                                                                 | 3.82                                                                                                                                                                                                                                                                                                                                                                                                                                                                                                                   |
| -    | 4.56   | 4.18                                                    | 4.24                                                                                                                                                                                                                                                                                                                                                                                 | 4.08                                                                                                                                                                                                                                                                                                                                                                                                                                                                                                                   |
|      | 2016   | - 4.47 - 3.98 - 4.46 - 4.78 - 4.20 - 4.77 - 4.29 - 4.43 | 2016         2017         2016           -         4.47         4.07           -         3.98         3.69           -         4.46         4.09           -         4.78         4.47           -         4.20         3.52           -         4.77         4.48           -         4.29         3.92           -         4.43         4.08           -         4.64         4.14 | 2016         2017         2016         2017           -         4.47         4.07         4.11           -         3.98         3.69         3.68           -         4.46         4.09         4.11           -         4.78         4.47         4.51           -         4.20         3.52         3.61           -         4.77         4.48         4.54           -         4.29         3.92         3.99           -         4.43         4.08         4.09           -         4.64         4.14         4.18 |

<sup>\*</sup>A minimum n size of 100 is required for full index results and an n size of 30 for percentage engaged only results.