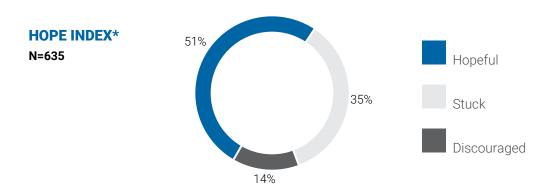

# Hope

The ideas and energy students have for the future.

| Your | Your District |                                                  | U.S. Overall                                                                                                                                                                                                                                                                                             |                                                                                                                                                                                                                                                                                                                                                                                                                  |
|------|---------------|--------------------------------------------------|----------------------------------------------------------------------------------------------------------------------------------------------------------------------------------------------------------------------------------------------------------------------------------------------------------|------------------------------------------------------------------------------------------------------------------------------------------------------------------------------------------------------------------------------------------------------------------------------------------------------------------------------------------------------------------------------------------------------------------|
| 2016 | 2017          | 2016                                             | 2017                                                                                                                                                                                                                                                                                                     | 2017                                                                                                                                                                                                                                                                                                                                                                                                             |
| -    | 4.58          | 4.32                                             | 4.35                                                                                                                                                                                                                                                                                                     | 4.20                                                                                                                                                                                                                                                                                                                                                                                                             |
| -    | 4.69          | 4.83                                             | 4.81                                                                                                                                                                                                                                                                                                     | 4.65                                                                                                                                                                                                                                                                                                                                                                                                             |
| -    | 4.66          | 4.48                                             | 4.49                                                                                                                                                                                                                                                                                                     | 4.40                                                                                                                                                                                                                                                                                                                                                                                                             |
| -    | 4.50          | 4.28                                             | 4.33                                                                                                                                                                                                                                                                                                     | 4.17                                                                                                                                                                                                                                                                                                                                                                                                             |
| -    | 4.53          | 4.22                                             | 4.26                                                                                                                                                                                                                                                                                                     | 4.16                                                                                                                                                                                                                                                                                                                                                                                                             |
| -    | 4.18          | 4.10                                             | 4.12                                                                                                                                                                                                                                                                                                     | 3.89                                                                                                                                                                                                                                                                                                                                                                                                             |
| -    | 4.27          | 3.65                                             | 3.73                                                                                                                                                                                                                                                                                                     | 3.45                                                                                                                                                                                                                                                                                                                                                                                                             |
| -    | 4.67          | 4.40                                             | 4.41                                                                                                                                                                                                                                                                                                     | 4.37                                                                                                                                                                                                                                                                                                                                                                                                             |
|      | 2016          | - 4.58 - 4.69 - 4.66 - 4.50 - 4.53 - 4.18 - 4.27 | 2016         2017         2016           -         4.58         4.32           -         4.69         4.83           -         4.66         4.48           -         4.50         4.28           -         4.53         4.22           -         4.18         4.10           -         4.27         3.65 | 2016         2017         2016         2017           -         4.58         4.32         4.35           -         4.69         4.83         4.81           -         4.66         4.48         4.49           -         4.50         4.28         4.33           -         4.53         4.22         4.26           -         4.18         4.10         4.12           -         4.27         3.65         3.73 |

 $<sup>^{\</sup>star}$ A minimum n size of 100 is required for full index results and an n size of 30 for percentage hopeful only results.